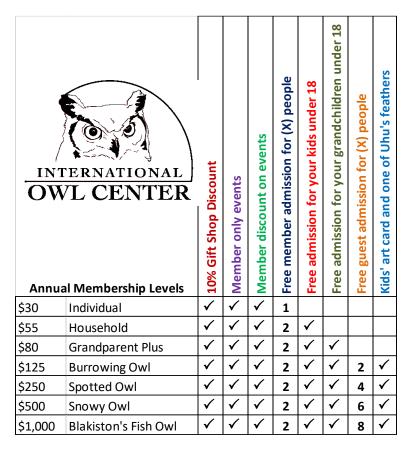

## **Member Benefits:**

10% discount online and in-store at the Owl Center Gift Shop

Free Admission to our International Festival of Owls, held during the first weekend in March

Members also receive discounted admission at The <u>Minnesota Marine Art Museum</u> in Winona, MN and the <u>National Eagle Center</u> in Wabasha, MN.

Owl Level Members (Burrowing Owl and above) also receive a kids art card and a molted feather from Uhu our Eurasian Eagle Owl. (This is only legal for species not native to the United States. Please note that we can only ship feathers within the United States, not to other countries.)